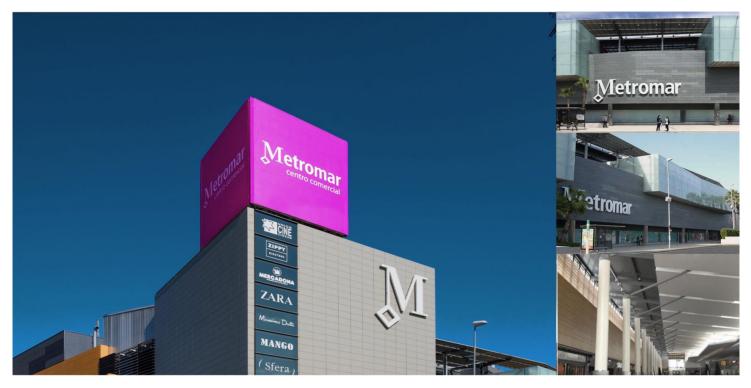

## Metromar Shopping Center

Mairena Del Aljarafe, Seville, Spain / 2006

Owner Scope Architect

grupo novaindes detailed design and construction support

The Metromar Shopping Center is located in Mairena del Aljarafe next to Cuidad Expo (the World Fair City) in front of the future Line 1 Metro Station in Seville and the Aljarafe Central Transport Exchange.

The building, situated on a 30,000m2 plot, consists of 7 storeys, 3 of which are below grade for car parking. The floors above grade are destined to commercial usage, with a supermarket on the ground floor and shopping outlets and a multiplex cinema on the upper floors.

Albeit the size of the building, which could be inscribed in a 175.0m x 85.0m rectangle, it has been constructed with but one expansion joint on its longest side.

Regarding the site excavation, the soil retention was fulfilled by using continuous 0.65m thick diaphragm walls which had up to 3 levels of anchoring. The existence of water along with a marked difference in level on site forced the height of the walling to vary between 14.50m and 25.50m (including embedment).

An outstanding feature, worthy of mention, is the steel structure designed for the large canopies which exist on the main façade of the building on the second floor above grade.

C/ Barquillo 23, 2° | 28004 Madrid | España T. (+34) 917 014 460 | F. (+34) 915 327 864 www.fhecor.com | fhecor@fhecor.es